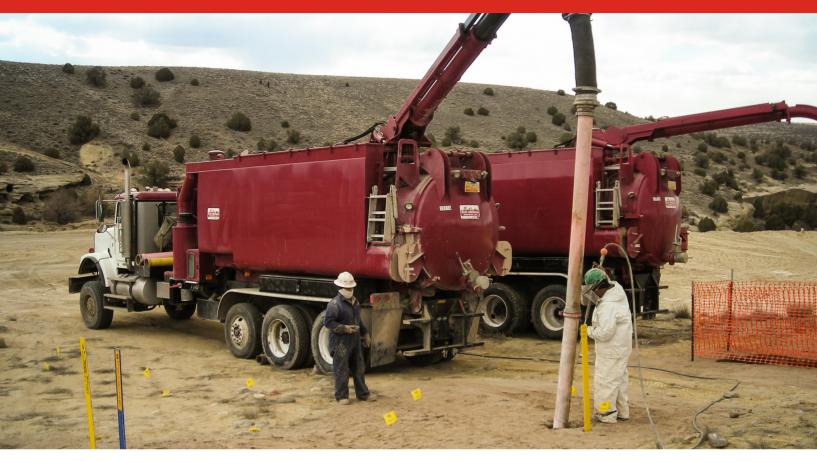

## **HYDRO EXCAVATION**

The Riley Industrial name has been synonymous with quality service and workmanship for over 50 years. While expanding our services, we are now recognized as the leader in hydro excavation services. Riley currently owns and operates an entire fleet of 48 GapVax trucks. Each truck is standardized and is specifically designed and built to meet the growing need for safe excavation.

Hydro excavation is a non-destructive method of excavation using high pressure water to loosen the soil and a simultaneous vacuum to remove the spoils. Unlike backhoes, augers, and trenchers, this method virtually eliminates the risk of damaging buried pipelines, cables, utilities, and other underground structures while digging. In addition, this equipment offers diversity through multiple applications and environments.